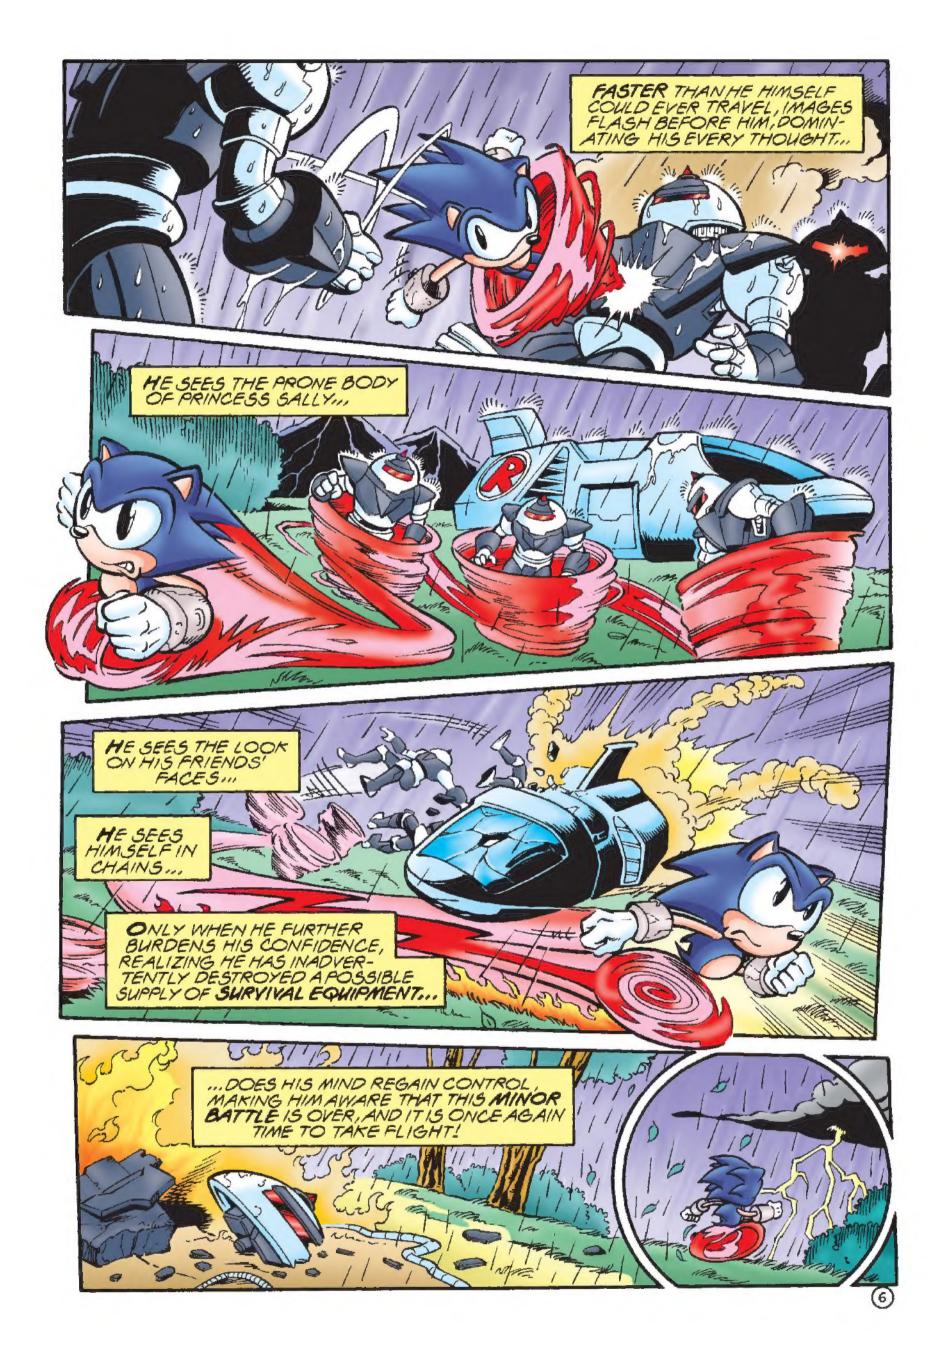

During their latest mission. Princess Sally Acorn met sudden tragedy. Returned to Knothole Village, she was pronounced DLAD. Almost as tragic was the revelation that she died at the hands of...

Somic The Hedgehog himself!

Pronouncing sentence, the hing condemned the "former" hero to a life of imprisonment. While it is clear that treachery and deceil abound, it is equally unclear who all the conspirators are of this swift injustice. While it is certain that the dark forces of Robotropolis are preparing their next move, it is equally uncertain whether our heroes will rally recreating the former glory of the once-gleaming city of Mobotropolis.